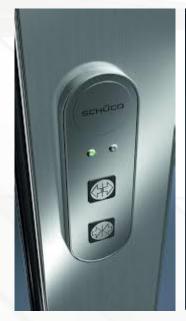

### Schüco e-slide drive system

The fully concealed Schüco e-slide drive system opens, closes and locks even floor-to-ceiling slide-and-lift units. For the first time the use of access control also allows access from outside.

#### Features and benefits

- Easy, energy-saving control panel on the vent, external button in the room or centrally via building management technology.
- New, handle-free design solutions with clean lines.
- Coupling with fingerprint system or radio signal possible.
- Leaf weights up to 250Kg (551lbs).
- Leaf sizes up to 3000 x 3000mm (118,11 x 118,11in).

Schüco e-slide control panel

Large, transparent opening unit with Schüco e-slide

External fingerprint sensor