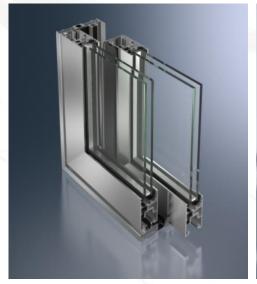

The ASS 50 thermally insulated sliding and lift-and-slide system connects the outstanding qualities of a robust vent frame with a narrow face width for rooms flooded with light. The extra-flat profile allows better access for people with reduced mobility.

| IDING SYSTEM                               |
|--------------------------------------------|
| Value                                      |
| Uw = 1,9 W/(m2K)                           |
| 50 mm (1,97 in)                            |
| Max. 3.000 x 3.000 mm (118,11 x 118,11 in) |
| Max. 400 kg (881,14 lbs)                   |
| RC2 (WK2)                                  |
| 1-3                                        |
|                                            |

#### **Product benefits** Fabrication benefits Weather tightness up to class 9A in accordance with DIN EN 12208. High degree of flexibility due to customers being able to roll their own profiles together. Wide choice due to single, double and triple track outer frames. Can be combined with top lights, side sections or spandrel panels from Schüco Window series AWS Sound insulation in accordance with DIN EN ISO 50, 60 or 65. 140-3 and DIN EN ISO 717-1, $R_W \le dB$ . The fully concealed Schüco e-slide drive system Glazing thickness 8-32mm (0.31-1.26 in). can be added as an option. Flat outer frame profile as continuous frame. Wide choice of colours - different inside and outside.