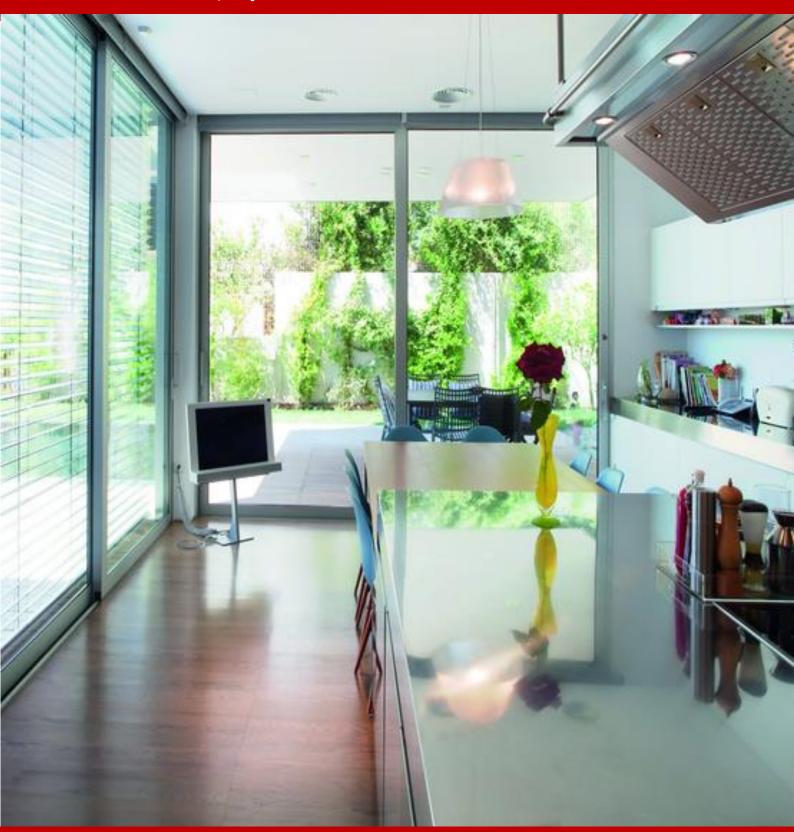

# **SCHÜCO ASS 50 SLIDING SYSTEM**

Schüco ASS 50 is ideal for large frames (heights up to 3m or 10 feet).

# **SCHÜCO ASS 50 SLIDING SYSTEM**

Sliding system Schüco ASS 50 HI

Handle

Specially developed for private houses and buildings, Schüco ASS 50 sliding system broadens perspectives for creativity and ergonomic in the universe of large windows. This system offers many design options and a wide range of colours allowing for a more traditional or modern design.

The ASS 50 thermally insulated sliding and lift-and-slide system connects the outstanding qualities of a robust vent frame with a narrow face width for rooms flooded with light. The extra-flat profile allows better access for people with reduced mobility.