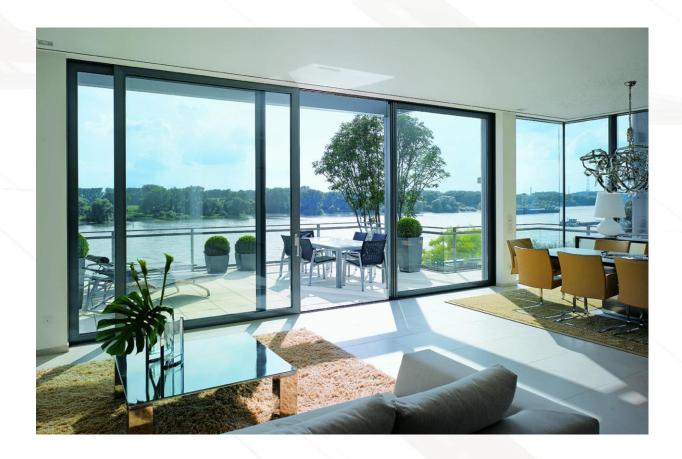

# **SCHÜCO ASS 50 SLIDING SYSTEM**

Schüco ASS 50 is ideal for large frames (heights up to 3m or 10 feet).

# **SCHÜCO ASS 50 SLIDING SYSTEM**

Sliding system Schüco ASS 50 HI

Handle

Specially developed for private houses and buildings, Schüco ASS 50 sliding system broadens perspectives for creativity and ergonomic in the universe of large windows. This system offers many design options and a wide range of colours allowing for a more traditional or modern design.

The ASS 50 thermally insulated sliding and lift-and-slide system connects the outstanding qualities of a robust vent frame with a narrow face width for rooms flooded with light. The extra-flat profile allows better access for people with reduced mobility.