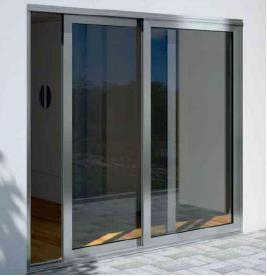

# **SCHÜCO ASS 50 SLIDING SYSTEM**

Sliding system Schüco ASS 50 HI

Handle

Specially developed for private houses and buildings, Schüco ASS 50 sliding system broadens perspectives for creativity and ergonomic in the universe of large windows. This system offers many design options and a wide range of colours allowing for a more traditional or modern design.

The ASS 50 thermally insulated sliding and lift-and-slide system connects the outstanding qualities of a robust vent frame with a narrow face width for rooms flooded with light. The extra-flat profile allows better access for people with reduced mobility.