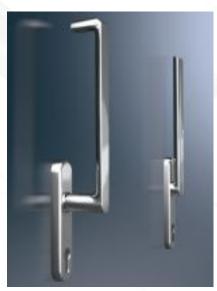

# **SCHÜCO ASS 50 SLIDING SYSTEM**

Sliding system Schüco ASS 50 HI

Handle

Specially developed for private houses and buildings, Schüco ASS 50 sliding system broadens perspectives for creativity and ergonomic in the universe of large windows. This system offers many design options and a wide range of colours allowing for a more traditional or modern design.