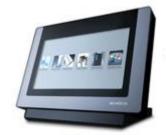

### Schüco e-slide drive system

The fully concealed Schüco e-slide drive system opens, closes and locks even floor-to-ceiling slide-and-lift units. For the first time the use of access control also allows access from outside.

#### Features and benefits

- Easy, energy-saving control panel on the vent, external button in the room or centrally via building management technology.
- New, handle-free design solutions with clean lines.
- Coupling with fingerprint system or radio signal possible.
- Leaf weights up to 250Kg (551lbs).
- Leaf sizes up to 3000 x 3000mm (118,11 x 118,11in).

Schüco e-slide control panel

Large, transparent opening unit with Schüco e-slide

External fingerprint sensor